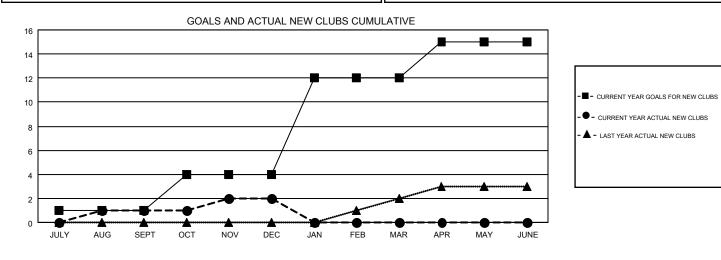

## GMT CA 1

| Clubs<br>RESULTS FOR 2019-2020 |   |   |   | Members<br>RESULTS FOR 2019-2020 |     |     |     |  |
|--------------------------------|---|---|---|----------------------------------|-----|-----|-----|--|
|                                |   |   |   |                                  |     |     |     |  |
| JULY/AUG/SEPT                  | 1 | 1 | 4 | JULY/AUG/SEPT                    | 120 | 321 | 428 |  |
| OCT/NOV/DEC                    | 3 | 1 | 8 | OCT/NOV/DEC                      | 150 | 376 | 506 |  |
| JAN/FEB/MAR                    | 8 | 0 | 0 | JAN/FEB/MAR                      | 150 | 0   | 0   |  |
| APR/MAY/JUNE                   | 3 | 0 | 0 | APR/MAY/JUNE                     | 200 | 0   | 0   |  |