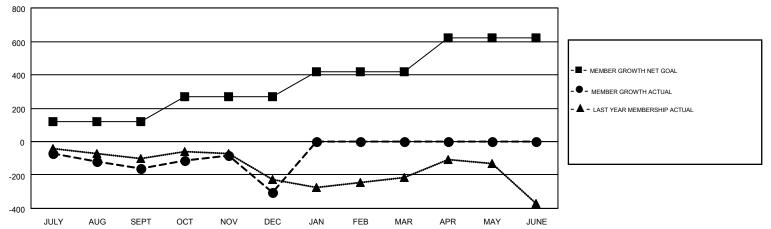

## GMT CA 1

| Clubs<br>RESULTS FOR 2019-2020 |   |   |   | Members<br>RESULTS FOR 2019-2020 |     |     |     |  |
|--------------------------------|---|---|---|----------------------------------|-----|-----|-----|--|
|                                |   |   |   |                                  |     |     |     |  |
| JULY/AUG/SEPT                  | 1 | 1 | 4 | JULY/AUG/SEPT                    | 120 | 321 | 428 |  |
| OCT/NOV/DEC                    | 3 | 1 | 8 | OCT/NOV/DEC                      | 150 | 376 | 506 |  |
| JAN/FEB/MAR                    | 8 | 0 | 0 | JAN/FEB/MAR                      | 150 | 0   | 0   |  |
| APR/MAY/JUNE                   | 3 | 0 | 0 | APR/MAY/JUNE                     | 200 | 0   | 0   |  |

GOALS AND ACTUAL MEMBERS CUMULATIVE

| DROPPED CLUBS: 12              |     | 210 CLUBS OF 521 ADDED 1 OR MORE | GENDER DISTRIBUTION        |                |       |
|--------------------------------|-----|----------------------------------|----------------------------|----------------|-------|
|                                |     | NEW MEMBERS                      | MALE                       | 8,556 (61.15%) |       |
|                                |     |                                  | FEMALE                     | 5,435 (38.85%) |       |
| DROPPED MEMBERS                |     |                                  |                            |                |       |
| DECEASED                       | 88  | CLICK HERE FOR CUMULATIVE        | TOTAL FAMILY UNIT MEMBERS  |                | 2,405 |
| CLUB CANCELLED 94<br>OTHER 752 |     | MEMBERSHIP DATA                  |                            |                |       |
|                                |     |                                  | FAMILY MEMBERS PAYING HALF |                | 1,246 |
| TOTAL                          | 934 |                                  | DOLO                       |                |       |